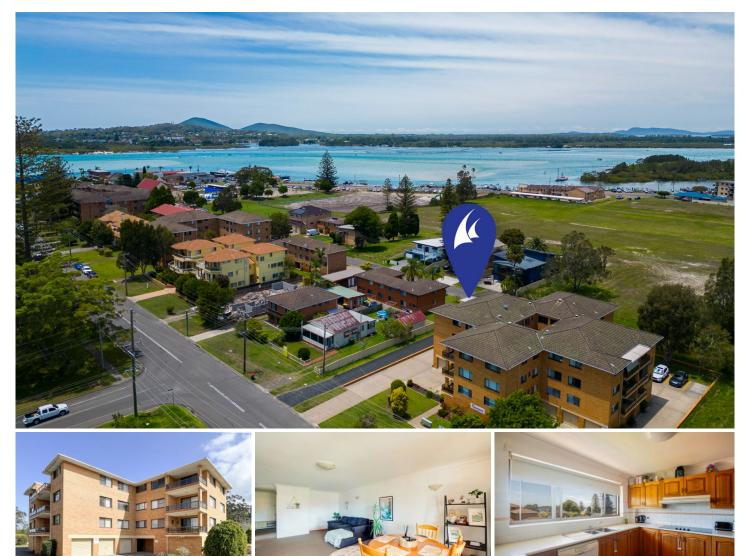

## 16/24 Taree Street Tuncurry NSW

Discover the epitome of coastal convenience at 16/24 Taree Street, Tuncurry, a top-floor unit offering water views of Wallis Lake. Perfect for those seeking a blend of serenity and accessibility, this property stands as a testament to contemporary, easy living.

Key Features:

Water Views: Enjoy the picturesque views of Wallis Lake from the comfort of your home.

Central Location: Located in the heart of Tuncurry, the property is within walking distance to a vibrant CBD, complete with supermarkets, cafes, restaurants, medical facilities, and a local cinema.

Secure and Convenient: This unit has a secured lock-up

2 🎮 1 🚔 1 🚘

**Price** : \$425,000

View : https://www.pacificcoastproperty.com.au/sale/ns w/mid-north-coast/tuncurry/residential/unit/78994 89

Kallen De-Giovanni 02 6555 2000