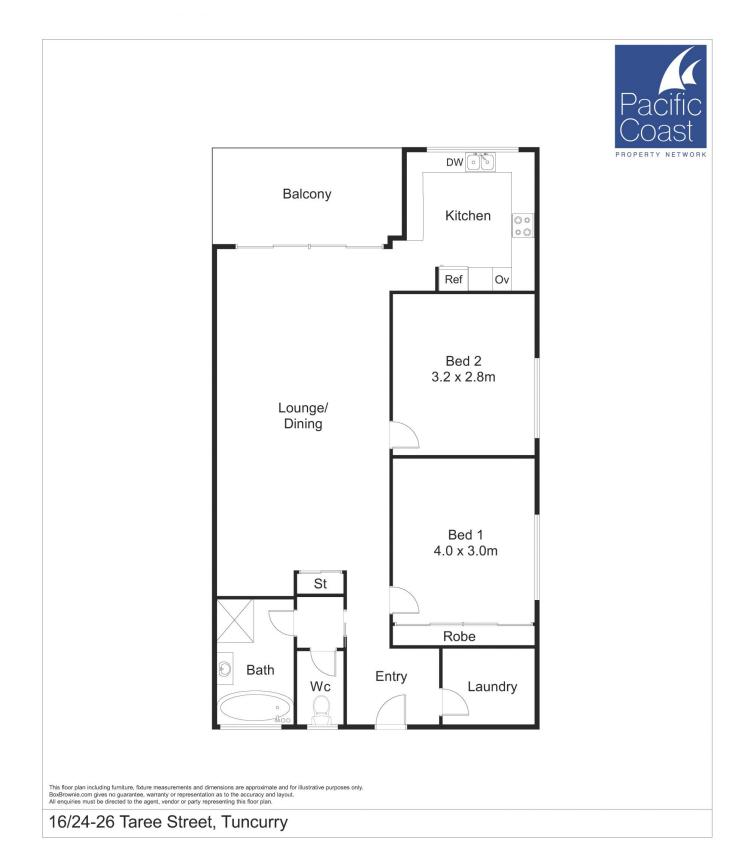

Secure and Convenient: This unit has a secured lock-up

2 🎮 1 🚔 1 🚘

**Price** : \$425,000

View : https://www.pacificcoastproperty.com.au/sale/ns w/mid-north-coast/tuncurry/residential/unit/78994 89

Kallen De-Giovanni 02 6555 2000