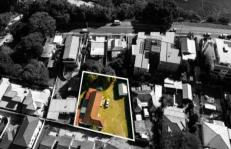

## Property Size and Dimensions:

Boasting an expansive level land area of 1,109m2, the property offers numerous opportunities due to the size of the parcel of land on offer.

Currently, the property includes a house with two separate units with one under lease.

## Zoning and Land Use:

The property is strategically zoned as R3 Medium Density

3 📭 1 🔓 2 🖨

**Price** : \$1,375,000 **Land Size** : 1109 sgm

View : https://www.pacificcoastproperty.com.au/sal

e/nsw/mid-north-coast/forster/residential/ho