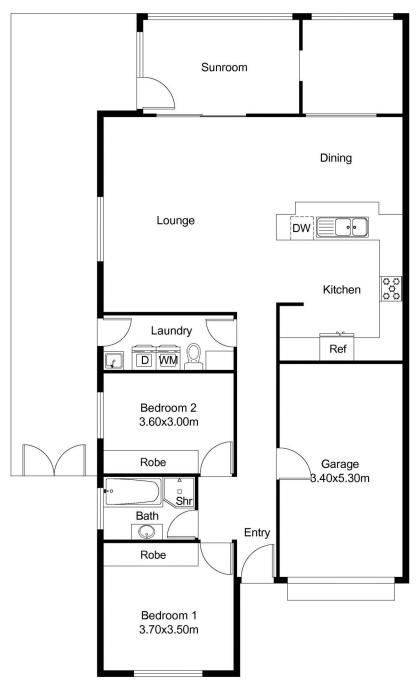

- \* Two bedrooms
- \* Large open plan living
- \* Spacious kitchen
- \* Second toilet
- \* Landscaped gardens
- \* Solar panels
- \* Bore water
- \* Desired location
- \* Side access for a boat or trailer
- \* Screened in Queensland room with an additional

2 📭 1 🖺 1 🗬

**Price**:\$649,000

**View**: https://www.pacificcoastproperty.com.au/sale/ns

w/mid-north-coast/tuncurry/residential/villa/78994

98

Rod Manning 02 6555 2000

FLOOR PLAN

This floor plan including furniture, fixture measurements and dimensions are approximate and for illustrative purposes only. BoxBrownie.com gives no guarantee, warranty or representation as to the accuracy and layout. All enquiries must be directed to the agent, vendor or party representing this floor plan.