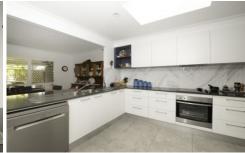

- \* Two bedrooms
- \* Large open plan living
- \* Spacious kitchen
- \* Second toilet
- \* Landscaped gardens
- \* Solar panels
- \* Bore water
- \* Desired location
- \* Side access for a boat or trailer
- \* Screened in Queensland room with an additional