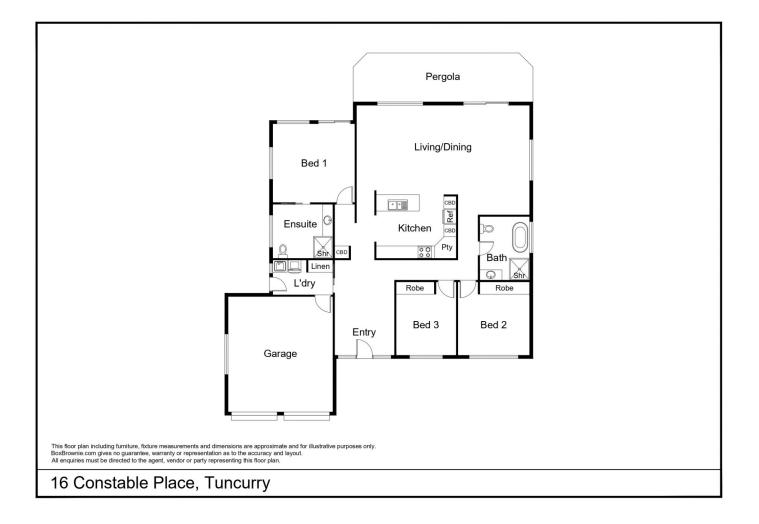

## **16 Constable Place Tuncurry NSW**

Spacious three bedroom home with large yard in quiet Tuncurry Street. Open plan living with master bedroom and ensuite separated from two remaining bedrooms both with built-ins. Undercover outdoor area overlooking backyard. Well designed layout.

- \* Large rear yard in quiet neighbourhood
- \* Spacious open plan living
- \* Large ensuite off master
- \* Undercover outdoor area
- \* Good sized 2nd and 3rd bedrooms
- \* Good value for money

| Price | :  | \$ | 74 | 5,  | 000 |
|-------|----|----|----|-----|-----|
|       | 0: | 7  | าก | ~ ~ |     |