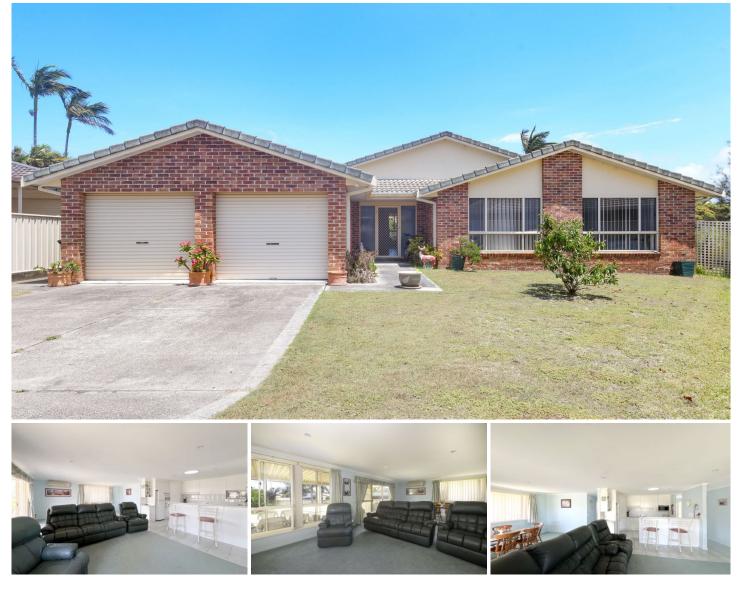

## **16 Constable Place Tuncurry NSW**

Spacious three bedroom home with large yard in quiet Tuncurry Street. Open plan living with master bedroom and ensuite separated from two remaining bedrooms both with built-ins. Undercover outdoor area overlooking backyard. Well designed layout.

- \* Large rear yard in quiet neighbourhood
- \* Spacious open plan living
- \* Large ensuite off master
- \* Undercover outdoor area
- \* Good sized 2nd and 3rd bedrooms
- \* Good value for money

| Price | :  | \$ | 74 | 5,  | 000 |
|-------|----|----|----|-----|-----|
|       | 0: | 7  | าก | ~ ~ |     |