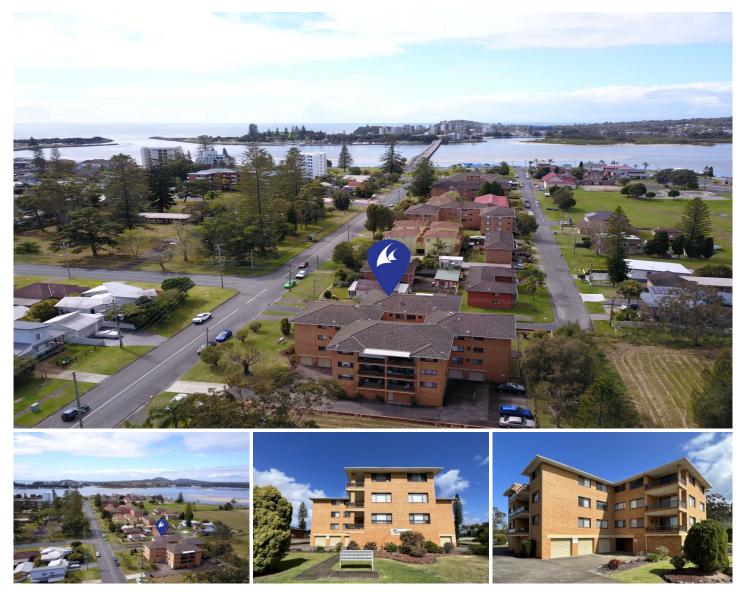

## Level 1/2/24 Taree Street Tuncurry NSW

Sunny north east facing apartment with great balcony and walking distance to Tuncurry shops and lake. Spacious living area coupled with modern bathroom makes this apartment an easy transition with nothing to do. Garage has additional storage space.

- Two bedrooms with built in robes
- Good sized living area with access to sunny balcony
- A/C
- Plenty of bench space in kitchen
- Internal laundry
- Modern bathroom
- Separate toilet
- Garage 8m deep