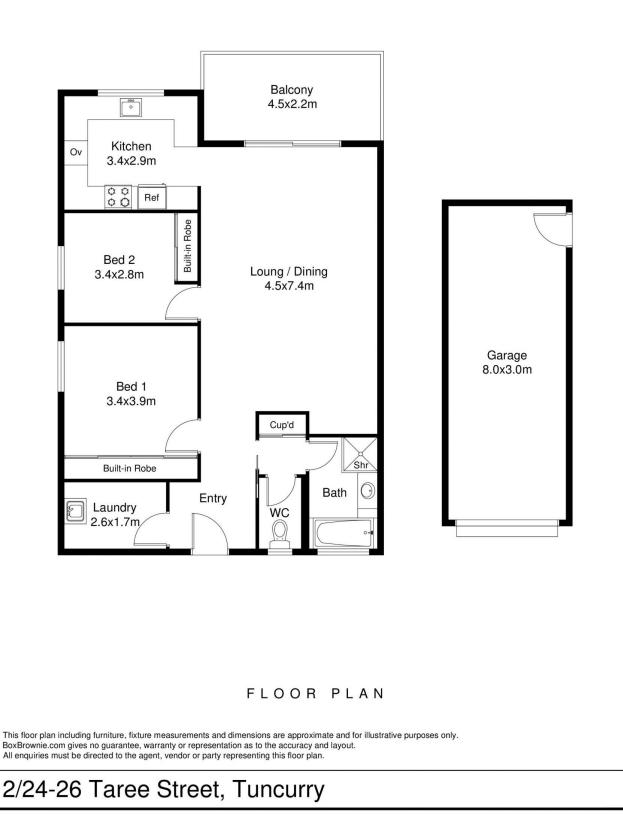

## Level 1/2/24 Taree Street Tuncurry NSW

Sunny north east facing apartment with great balcony and walking distance to Tuncurry shops and lake. Spacious living area coupled with modern bathroom makes this apartment an easy transition with nothing to do. Garage has additional storage space.

- Two bedrooms with built in robes
- Good sized living area with access to sunny balcony
- A/C
- Plenty of bench space in kitchen
- Internal laundry
- Modern bathroom
- Separate toilet
- Garage 8m deep