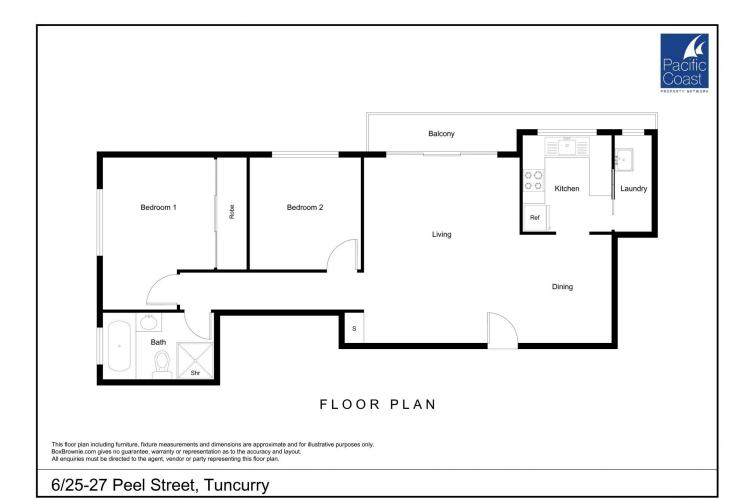

## Key Features:

- Single Lock-up Garage for Secure Parking
- Additional storage area that can be leased separately
- Spacious Bedrooms with Ample Storage
- Separate Laundry for Added Convenience
- Attractive Rental Return for Investors
- Centrally Located for Easy Access to Amenities
- Extended Balcony to Enjoy Spectacular Views
- North-facing aspect

This well-maintained unit boasts a thoughtfully designed layout, ensuring comfort, and functionality. The bedrooms

2 😕 1 🖺 1 🗬

**Price**: \$410,000

**View :** https://www.pacificcoastproperty.com.au/sale/ns w/mid-north-coast/tuncurry/residential/apartment/