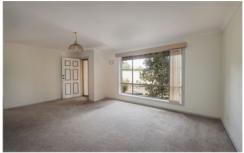

- \* Two bedrooms both with built-in-robes
- \* Kitchen overlooking courtyard
- \* Open plan living
- \* Reverse cycle air conditioner
- \* Undercover access from garage
- \* Second toilet
- \* Ceiling fans in both bedrooms