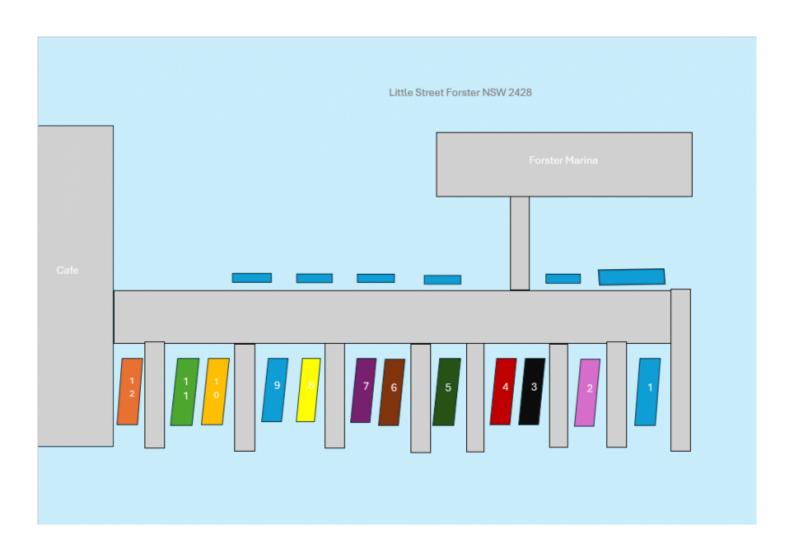

## 03/75 Little Street Forster NSW

Ideally situated at Forster Marina, 75 Little Street Forster.

3 m x 9 m pen with side access from finger jetty.

Other mooring spaces may be available to discuss your specific requirements call Forster Marina on 0438 631 183 or our leasing team at Pacific Coast 02 6555 2000