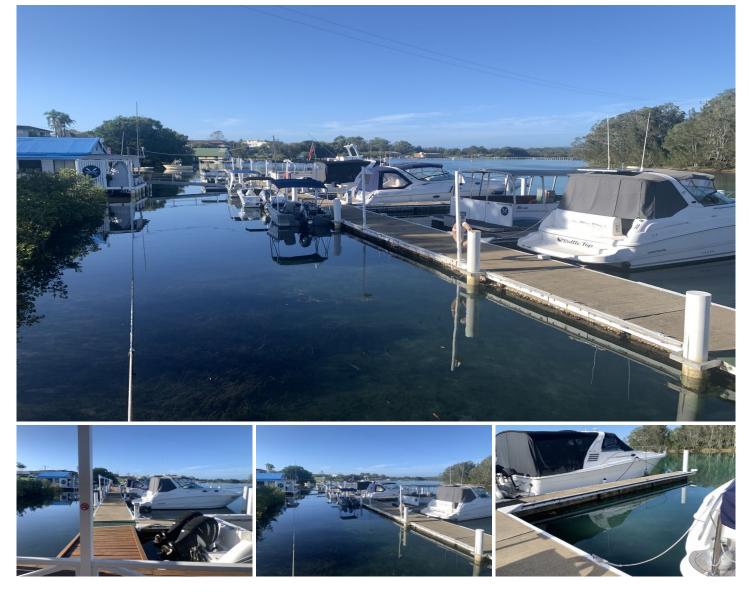

## 06/75 Little Street Forster NSW

Forster Marina, long term mooring 4.8 x 9 meters. The pen space has side access from floating finger jetty.

## Access to toilets

Other mooring spaces may be available to discuss your specific requirements call Forster Marina on 0438 631 183 or our leasing team at Pacific Coast 02 6555 2000

Surrounded by Wallingat National Park on the west and Booti Booti national Park on the east, the pristine waters are fed by the Wallamba River, Coolongolook River and Pipers Creek, Building Size : 43.2 sqm View : https://ww