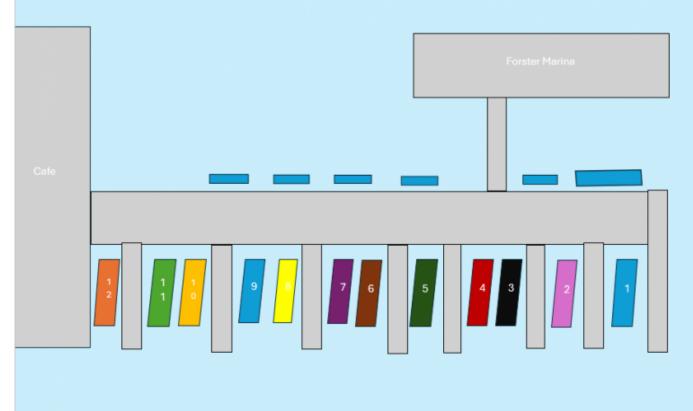

## 06/75 Little Street Forster NSW

Forster Marina, long term mooring 4.8 x 9 meters. The pen space has side access from floating finger jetty.

## Access to toilets

Other mooring spaces may be available to discuss your specific requirements call Forster Marina on 0438 631 183 or our leasing team at Pacific Coast 02 6555 2000

Surrounded by Wallingat National Park on the west and Booti Booti national Park on the east, the pristine waters are fed by the Wallamba River, Coolongolook River and Pipers Creek, Building Size : 43.2 sqm View : https://ww