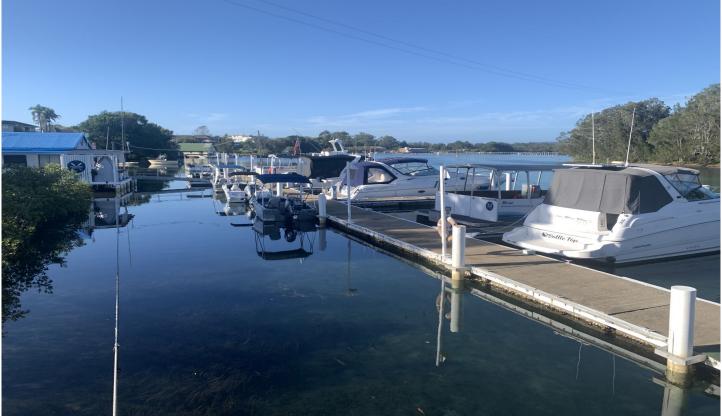

## 11/75 Little Street Forster NSW

75 Little Street

4 meters x 6 meters, side access from finger jetty

Access to toilets

Other mooring spaces may be available to discuss your specific requirements call Forster Marina on 0438 631 183 or our leasing team at Pacific Coast 02 6555 2000

Surrounded by Wallingat National Park on the west and Booti Booti national Park on the east, the pristine waters are fed by the Wallamba River, Coolongolook River and Pipers Creek,

Price: \$7,920 per annual