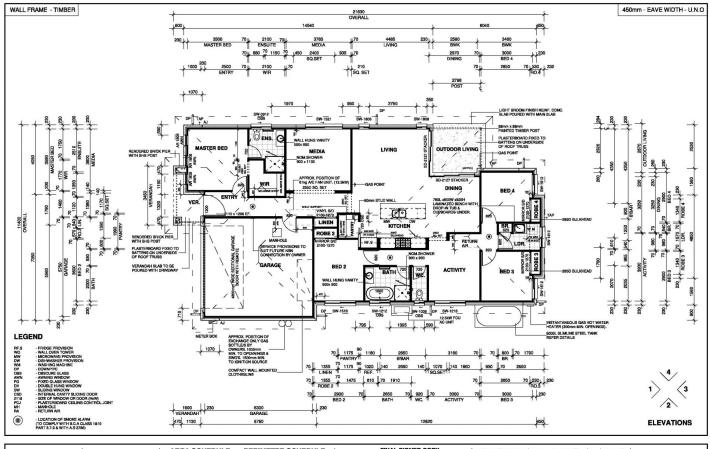

## 4 🛤 2 🚔 2 🖨

**Price :** \$1,175,000

View : https://www.pacificcoastproperty.com.au/sale/ns w/mid-north-coast/forster/residential/house/7951 010

Rod Manning 02 6555 2000

| CLIENT                | DESIGN |               | AREA SCHEDULE                      |                         | PERIMETER SCHEDULE    |           | FINAL SIGNED COPY                                                                                                                                                                                                                                                                                                                                                                                                                                                                                                                                                                                                                                                                                                                                                                                                                                                                                                                                                                                                                                                                                                                                                                                                                                                                                                                                                                                                                                                                                                                                                                                                                                                                                                                                                                                                                                                                                                                                                                                                                                                                                                              |            | ZERACH MOTO          |                                                                                                            | REV:                                                     | VO3           |            |
|-----------------------|--------|---------------|------------------------------------|-------------------------|-----------------------|-----------|--------------------------------------------------------------------------------------------------------------------------------------------------------------------------------------------------------------------------------------------------------------------------------------------------------------------------------------------------------------------------------------------------------------------------------------------------------------------------------------------------------------------------------------------------------------------------------------------------------------------------------------------------------------------------------------------------------------------------------------------------------------------------------------------------------------------------------------------------------------------------------------------------------------------------------------------------------------------------------------------------------------------------------------------------------------------------------------------------------------------------------------------------------------------------------------------------------------------------------------------------------------------------------------------------------------------------------------------------------------------------------------------------------------------------------------------------------------------------------------------------------------------------------------------------------------------------------------------------------------------------------------------------------------------------------------------------------------------------------------------------------------------------------------------------------------------------------------------------------------------------------------------------------------------------------------------------------------------------------------------------------------------------------------------------------------------------------------------------------------------------------|------------|----------------------|------------------------------------------------------------------------------------------------------------|----------------------------------------------------------|---------------|------------|
| P. L. & P. M. GREAVES |        | SAN MARINO 22 |                                    | Area (m2)               |                       | 65.36 m   |                                                                                                                                                                                                                                                                                                                                                                                                                                                                                                                                                                                                                                                                                                                                                                                                                                                                                                                                                                                                                                                                                                                                                                                                                                                                                                                                                                                                                                                                                                                                                                                                                                                                                                                                                                                                                                                                                                                                                                                                                                                                                                                                |            | AVE CHECKED THAT ANY | ULAAL                                                                                                      | JIVAYELJ                                                 | DATE:         | 03/02/2021 |
| The art miniaries to  | FACADE |               | LIVING<br>GARAGE<br>OUTDOOR LIVING | 162.21<br>39.26<br>8.25 | ROOF<br>SCHEDULE      | GUTTER    | ALTERATIONS OR ADDITIONS ARE SHOWN. THESE PLANS ALSO FORM<br>PART OF OUR CONTRACT BETWEEN THE PROPRIETOR & CORAL:HOMES.                                                                                                                                                                                                                                                                                                                                                                                                                                                                                                                                                                                                                                                                                                                                                                                                                                                                                                                                                                                                                                                                                                                                                                                                                                                                                                                                                                                                                                                                                                                                                                                                                                                                                                                                                                                                                                                                                                                                                                                                        |            |                      | GRCC SETRETENAN OFT REMAC                                                                                  |                                                          | REF:          | 32374      |
| ADDRESS               | FACADE | ST KILDA      |                                    |                         |                       |           | State of the state |            | Æ                    | the                                                                                                        | I PTY, LTD. ALL PIGHTS RESERVED.                         | SCALE:        | 1:100      |
| LOT 2 ELLUISA CLOSE   |        |               | VERANDAH                           | 3.85                    | 272.77 m <sup>2</sup> | PERLENGTH | PROPRIETOR                                                                                                                                                                                                                                                                                                                                                                                                                                                                                                                                                                                                                                                                                                                                                                                                                                                                                                                                                                                                                                                                                                                                                                                                                                                                                                                                                                                                                                                                                                                                                                                                                                                                                                                                                                                                                                                                                                                                                                                                                                                                                                                     |            | BUILDERS SIGNATURE   | REPRODUCED COPIED / DEALT WITH IN ANY MANNER WHICH                                                         | HINFRINGES THE EXCLUSIVE RIGHTS OF THE CORAL HOMES GROUP | SHEET NUMBER: | 04 of 13   |
| FORSTER NSW 2428      | PLAN   | FLOOR PLAN    | TOTAL                              | 213.58                  | 2/2.77 #              | 72.71 m   | SIGNATURE                                                                                                                                                                                                                                                                                                                                                                                                                                                                                                                                                                                                                                                                                                                                                                                                                                                                                                                                                                                                                                                                                                                                                                                                                                                                                                                                                                                                                                                                                                                                                                                                                                                                                                                                                                                                                                                                                                                                                                                                                                                                                                                      | PROPRIETOR | BUILDERS SIGNATURE   | AS PRESCRIBED BY THE COMPRIGHT ACT 1988, WITHOUT THE EXPANSS WRITTEN AUTHOREATION OF THE CORAL HOMES GROUP |                                                          |               |            |