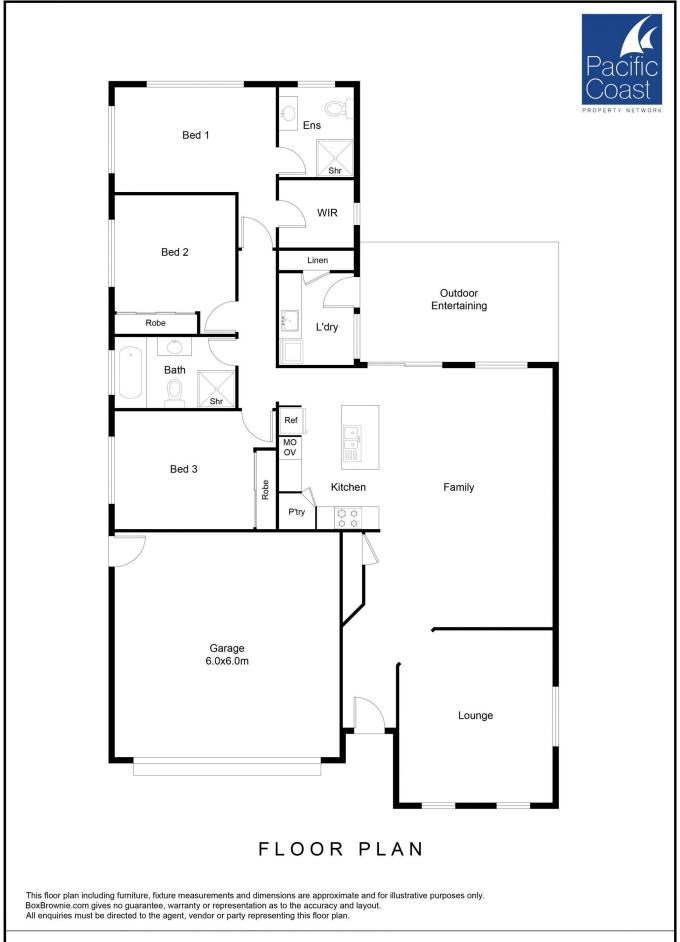

## 19 Correa Close Tuncurry NSW

Welcome to this charming and meticulously maintained single-story residence, a perfect blend of comfort and convenience.

Step inside to discover a spacious living area where natural light cascades through sheer curtains, highlighting the ample space perfect for both relaxation and entertainment.

The heart of the home is the modern, open-plan kitchen, featuring sleek white cabinetry and state-of-the-art appliances, all anchored by durable tile flooring. This culinary haven is designed for functionality and sociability, as it seamlessly merges with the living areas.

Outdoors, a covered patio offers a serene retreat for alfresco dining or simply enjoying a quiet moment in the privacy of your well-manicured backyard.

3 😕 2 🔓 2 🗬

Price : \$879,000 Building Size : 200 sqm Land Size : 500 sqm