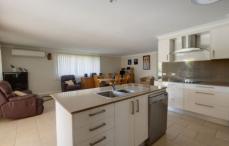

The heart of the home is the modern, open-plan kitchen, featuring sleek white cabinetry and state-of-the-art appliances, all anchored by durable tile flooring. This culinary haven is designed for functionality and sociability, as it seamlessly merges with the living areas.